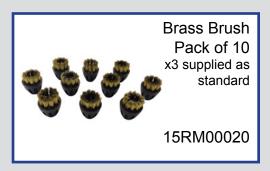

s required

Stainless Steel Body, Stainless Steel Boiler

Continuous Fill Boiler allowing refill with no reheat time

4.5 Bar Pressure

Compact and Lightweight

Steam Regulator to Control the Volume of Steam

Integral Vacuum System

Full Steam & Vacuum tool kit in a accessory bag as standard



Depth with handle & basket: 84cm

### **Functions**

Steam Pressure (bar) 4.5 Vacuum Yes Detergent No

### **Capacities (Litres)**

Water Tank 2.5 Boiler 1.8 Vacuum Tank 12

### Power

Vacuum Motor (W) 850 Supply Voltage (V) 240 Boiler (W) 1950 Nominal Input Power (W) 2950 Power Cable Length (M) 10

### **Controls**

Main Power Switch Manual Steam Valve

### Weight

23 Kilo

### Data Sheet

www.matrixcleaningsystems.co.uk

### Omega

# Matrix. ... Cleaning Systems

### **Included Accessories**