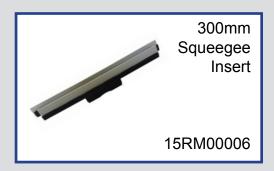

is required

Stainless Steel Body, Stainless Steel Boiler

Continuous Fill Boiler allowing refill with no reheat time

4.5 Bar Pressure

Compact and Lightweight

Steam Regulator to Control the Volume of Steam

Integral Vacuum System

Full Steam & Vacuum tool kit in a accessory bag as standard



Depth with handle & basket: 84cm

### **Functions**

Steam Pressure (bar) 4.5 Vacuum Yes Detergent No

### **Capacities (Litres)**

Water Tank 2.5 Boiler 1.8 Vacuum Tank 12

### Power

Vacuum Motor (W) 850 Supply Voltage (V) 240 Boiler (W) 1950 Nominal Input Power (W) 2950 Power Cable Length (M) 10

### **Controls**

Main Power Switch Manual Steam Valve

### Weight

23 Kilo

### Data Sheet

www.matrixcleaningsystems.co.uk

### Omega

# Matrix. ... Cleaning Systems

### **Included Accessories**