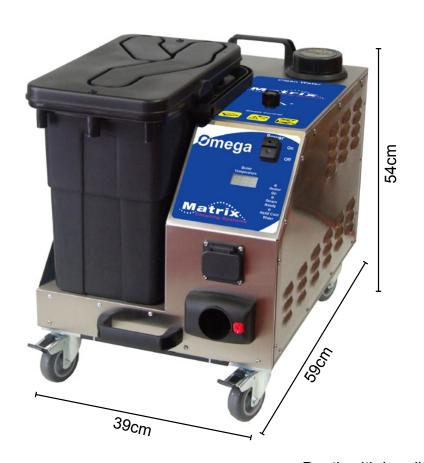

## Omega

Suitable for Domestic Environments

Where Steam & Vacuum is required

Stainless Steel Body, Stainless Steel Boiler

Continuous Fill Boiler allowing refill with no reheat time

4.5 Bar Pressure

Compact and Lightweight

Steam Regulator to Control the Volume of Steam

Integral Vacuum System

Full Steam & Vacuum tool kit in a accessory bag as standard

Depth with handle & basket: 84cm

### **Functions**

Steam Pressure (bar) 4.5 Vacuum Yes Detergent No

### **Capacities (Litres)**

Water Tank 2.5 Boiler 1.8 Vacuum Tank 12

### Power

Vacuum Motor (W) 850 Supply Voltage (V) 240 Boiler (W) 1950 Nominal Input Power (W) 2950 Power Cable Length (M) 10

### **Controls**

Main Power Switch Manual Steam Valve

### Weight

23 Kilo