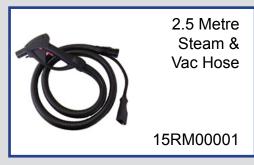

um is required

Stainless Steel Body, Stainless Steel Boiler

Continuous Fill Boiler allowing refill with no reheat time

4.5 Bar Pressure

Compact and Lightweight

Steam Regulator to Control the Volume of Steam

Integral Vacuum System

Full Steam & Vacuum tool kit in a accessory bag as standard



Depth with handle & basket: 84cm

### **Functions**

Steam Pressure (bar) 4.5 Vacuum Yes Detergent No

### **Capacities (Litres)**

Water Tank 2.5 Boiler 1.8 Vacuum Tank 12

### Power

Vacuum Motor (W) 850 Supply Voltage (V) 240 Boiler (W) 1950 Nominal Input Power (W) 2950 Power Cable Length (M) 10

### **Controls**

Main Power Switch Manual Steam Valve

### Weight

23 Kilo

### Data Sheet

www.matrixcleaningsystems.co.uk

### Omega

# Matrix. ... Cleaning Systems

### **Included Accessories**